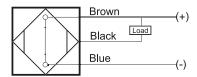

### Connection

| Sensing Type               | Capacitive Sensor                                   |
|----------------------------|-----------------------------------------------------|
| Body Style                 | Cylindrical                                         |
| Sensor Housing Material    | Chrome Plated Brass                                 |
| Sensor Face Material       | PBT                                                 |
| Mounting Style             | Shielded                                            |
| Diameter                   | 8 mm                                                |
| Sensing Range:             | 1 mm                                                |
| Output Type:               | NPN                                                 |
| Output Function            | Normally Closed                                     |
| Connection                 | Pre-Wired Cable                                     |
| Body Length                | 45                                                  |
| Operating Voltage          | 10-30 VDC                                           |
| Switching Frequency        | 100 Hz                                              |
| Operating Temperature      | -25 °C - +70 °C                                     |
| Overload Trip Point        | 220 mA                                              |
| Hysteresis:                | <15% (Sr)                                           |
| IP Rating:                 | IP67                                                |
| Shock Rating:              | IEC 60947-5-2, Part 7.4.1/IEC 60947-5-2, Part 7.4.2 |
| Short Circuit Protected    | YES                                                 |
| Reverse Polarity Protected | YES                                                 |
| Connector Type             | N_A                                                 |
|                            |                                                     |