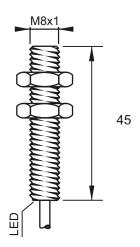

### **Dimensions**

**Technical Data** 

**Current Consumption** 

# Part Number CCM1-D0801N-B3U2

### Connection

| Sensing Type               | Capacitive Sensor                                   |
|----------------------------|-----------------------------------------------------|
| Body Style                 | Cylindrical                                         |
| Sensor Housing Material    | Chrome Plated Brass                                 |
| Sensor Face Material       | PBT                                                 |
| Mounting Style             | Shielded                                            |
| Diameter                   | 8 mm                                                |
| Sensing Range:             | 1 mm                                                |
| Output Type:               | NPN                                                 |
| Output Function            | Normally Closed                                     |
| Connection                 | Pre-Wired Cable                                     |
| Body Length                | 45                                                  |
| Operating Voltage          | 10-30 VDC                                           |
| Switching Frequency        | 100 Hz                                              |
| Operating Temperature      | -25 °C - +70 °C                                     |
| Overload Trip Point        | 220 mA                                              |
| Hysteresis:                | <15% (Sr)                                           |
| IP Rating:                 | IP67                                                |
| Shock Rating:              | IEC 60947-5-2, Part 7.4.1/IEC 60947-5-2, Part 7.4.2 |
| Short Circuit Protected    | YES                                                 |
| Reverse Polarity Protected | YES                                                 |
| Connector Type             | N_A                                                 |
|                            |                                                     |