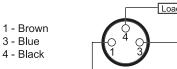

### Connection

| Capacitive Sensor                                   |
|-----------------------------------------------------|
| Cylindrical                                         |
| Chrome Plated Brass                                 |
| PBT                                                 |
| Shielded                                            |
| 6.5 mm                                              |
| 1 mm                                                |
| PNP                                                 |
| Normally Closed                                     |
| Connect                                             |
| 60                                                  |
| 10-30 VDC                                           |
| 100 Hz                                              |
| -25 °C - +70 °C                                     |
| 220 mA                                              |
| <15% (Sr)                                           |
| IP67                                                |
| IEC 60947-5-2, Part 7.4.1/IEC 60947-5-2, Part 7.4.2 |
| YES                                                 |
| YES                                                 |
| 3-Pin PICO Quick-Connect                            |
| <10 mA                                              |
|                                                     |