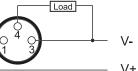

### Connection

| Capacitive Sensor                                   |
|-----------------------------------------------------|
| Cylindrical                                         |
| Chrome Plated Brass                                 |
| PBT                                                 |
| Shielded                                            |
| 6.5 mm                                              |
| 1 mm                                                |
| PNP                                                 |
| Normally Closed                                     |
| Connect                                             |
| 60                                                  |
| 10-30 VDC                                           |
| 100 Hz                                              |
| -25 °C - +70 °C                                     |
| 220 mA                                              |
| <15% (Sr)                                           |
| IP67                                                |
| IEC 60947-5-2, Part 7.4.1/IEC 60947-5-2, Part 7.4.2 |
| YES                                                 |
| YES                                                 |
| 3-Pin PICO Quick-Connect                            |
| <10 mA                                              |
|                                                     |