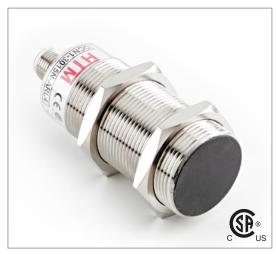

# Part Number CCM1-3020N-SZU4

#### **Features**

- Capacitive sensors for the reliable detection of liquids, plastics, powders, pellets and pastes
- · Available in plastic or stainless steel housings
- Connectable with a pre-wired cable of any length or with a quick-connector
- Available with PNP, NPN, AC or AC/DC output functions
- Mountable with a shielded or unshielded construction with adjustable sensitivity

### **Technical Data**

| Sensing Type               | Capacitive Sensor                                   |
|----------------------------|-----------------------------------------------------|
| Body Style                 | Cylindrical                                         |
| Sensor Housing Material    | Chrome Plated Brass                                 |
| Sensor Face Material       | PBT                                                 |
| Mounting Style             | Shielded                                            |
| Diameter                   | 30 mm                                               |
| Sensing Range:             | 2-20 mm                                             |
| Output Type:               | NPN                                                 |
| Output Function            | Normally Open and Normally Closed                   |
| Connection                 | Connect                                             |
| Body Length                | 96                                                  |
| Operating Voltage          | 10-30 VDC                                           |
| Switching Frequency        | 100 Hz                                              |
| Operating Temperature      | -25 °C - +70 °C                                     |
| Overload Trip Point        | 350 mA                                              |
| Hysteresis:                | <15% (Sr)                                           |
| IP Rating:                 | IP67                                                |
| Shock Rating:              | IEC 60947-5-2, Part 7.4.1/IEC 60947-5-2, Part 7.4.2 |
| Short Circuit Protected    | YES                                                 |
| Reverse Polarity Protected | YES                                                 |
| Connector Type             | Mini STYLE Quick-Connect                            |
| Current Consumption        | <10 mA                                              |
|                            |                                                     |