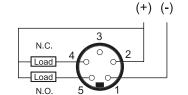

# **Capacitive Proximity Sensor**



Note: The product images shown may change over time as products are updated.

## **Dimensions**

96

# Part Number CCM1-3020N-SZU4

#### **Features**

- Capacitive sensors for the reliable detection of liquids, plastics, powders, pellets and pastes
- · Available in plastic or stainless steel housings
- Connectable with a pre-wired cable of any length or with a quick-connector
- Available with PNP, NPN, AC or AC/DC output functions
- Mountable with a shielded or unshielded construction with adjustable sensitivity

#### Connection

- 1 White 2 - Red
- 3 Not Used
- 4 Orange 5 - Black





### **Technical Data**

| Sensing Type               | Capacitive Sensor                                   |
|----------------------------|-----------------------------------------------------|
| Body Style                 | Cylindrical                                         |
| Sensor Housing Material    | Chrome Plated Brass                                 |
| Sensor Face Material       | PBT                                                 |
| Mounting Style             | Shielded                                            |
| Diameter                   | 30 mm                                               |
| Sensing Range:             | 2-20 mm                                             |
| Output Type:               | NPN                                                 |
| Outpu