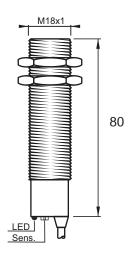

### **Dimensions**

### **Technical Data** S В

| Sensing Type               | Capacitive Sensor                                   |
|----------------------------|-----------------------------------------------------|
| Body Style                 | Cylindrical                                         |
| Sensor Housing Material    | Chrome Plated Brass                                 |
| Sensor Face Material       | PBT                                                 |
| Mounting Style             | Shielded                                            |
| Diameter                   | 18 mm                                               |
| Sensing Range:             | 2-8 mm                                              |
| Output Type:               | PNP                                                 |
| Output Function            | Normally Closed                                     |
| Connection                 | Pre-Wired Cable                                     |
| Body Length                | 80                                                  |
| Operating Voltage          | 10-30 VDC                                           |
| Switching Frequency        | 100 Hz                                              |
| Operating Temperature      | -25 °C - +70 °C                                     |
| Overload Trip Point        | 350 mA                                              |
| Hysteresis:                | <15% (Sr)                                           |
| IP Rating:                 | IP67                                                |
| Shock Rating:              | IEC 60947-5-2, Part 7.4.1/IEC 60947-5-2, Part 7.4.2 |
| Short Circuit Protected    | YES                                                 |
| Reverse Polarity Protected | YES                                                 |
| Connector Type             | N_A                                                 |
| Current Consumption        | <10 mA                                              |
|                            |                                                     |