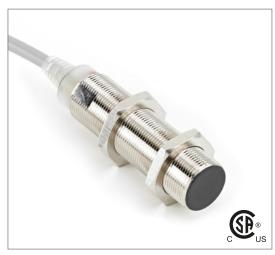

# **Capacitive Proximity Sensor**



Note: The product images shown may change over time as products are updated.

### **Dimensions**



## **Part Number** CCM1-1808P-B3U2

#### **Features**

- · Capacitive sensors for the reliable detection of liquids, plastics, powders, pellets and pastes
- · Available in plastic or stainless steel housings
- Connectable with a pre-wired cable of any length or with a quick-connector
- Available with PNP, NPN, AC or AC/DC output functions
- Mountable with a shielded or unshielded construction with adjustable sensitivity

### Connection





### **Technical Data** S В

| Sensing Type               | Capacitive Sensor                                   |
|----------------------------|-----------------------------------------------------|
| Body Style                 | Cylindrical