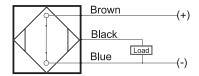

# **Capacitive Proximity Sensor**



Note: The product images shown may change over time as products are updated.

### **Dimensions**



## **Part Number** CCM1-1808P-B3U2

#### **Features**

- · Capacitive sensors for the reliable detection of liquids, plastics, powders, pellets and pastes
- · Available in plastic or stainless steel housings
- Connectable with a pre-wired cable of any length or with a quick-connector
- Available with PNP, NPN, AC or AC/DC output functions
- Mountable with a shielded or unshielded construction with adjustable sensitivity

### Connection





### **Technical Data** S В

| Sensing Type               | Capacitive Sensor                                   |
|----------------------------|-----------------------------------------------------|
| Body Style                 | Cylindrical                                         |
| Sensor Housing Material    | Chrome Plated Brass                                 |
| Sensor Face Material       | PBT                                                 |
| Mounting Style             | Shielded                                            |
| Diameter                   | 18 mm                                               |
| Sensing Range:             | 2-8 mm                                              |
| Output Type:               | PNP                                                 |
| O