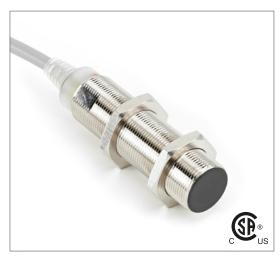

## Part Number CCM1-1808P-A3U2

#### Connection

| Sensing Type               | Capacitive Sensor                                   |
|----------------------------|-----------------------------------------------------|
| Body Style                 | Cylindrical                                         |
| Sensor Housing Material    | Chrome Plated Brass                                 |
| Sensor Face Material       | PBT                                                 |
| Mounting Style             | Shielded                                            |
| Diameter                   | 18 mm                                               |
| Sensing Range:             | 2-8 mm                                              |
| Output Type:               | PNP                                                 |
| Output Function            | Normally Open                                       |
| Connection                 | Pre-Wired Cable                                     |
| Body Length                | 80                                                  |
| Operating Voltage          | 10-30 VDC                                           |
| Switching Frequency        | 100 Hz                                              |
| Operating Temperature      | -25 °C - +70 °C                                     |
| Overload Trip Point        | 350 mA                                              |
| Hysteresis:                | <15% (Sr)                                           |
| IP Rating:                 | IP67                                                |
| Shock Rating:              | IEC 60947-5-2, Part 7.4.1/IEC 60947-5-2, Part 7.4.2 |
| Short Circuit Protected    | YES                                                 |
| Reverse Polarity Protected | YES                                                 |