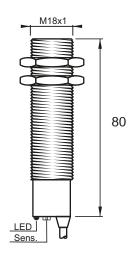

### **Dimensions**

**Technical Data** 

Connector Type

**Current Consumption** 

#### Connection

| Sensing Type               | Capacitive Sensor                                   |
|----------------------------|-----------------------------------------------------|
| Body Style                 | Cylindrical                                         |
| Sensor Housing Material    | Chrome Plated Brass                                 |
| Sensor Face Material       | PBT                                                 |
| Mounting Style             | Shielded                                            |
| Diameter                   | 18 mm                                               |
| Sensing Range:             | 2-8 mm                                              |
| Output Type:               | PNP                                                 |
| Output Function            | Normally Open                                       |
| Connection                 | Pre-Wired Cable                                     |
| Body Length                | 80                                                  |
| Operating Voltage          | 10-30 VDC                                           |
| Switching Frequency        | 100 Hz                                              |
| Operating Temperature      | -25 °C - +70 °C                                     |
| Overload Trip Point        | 350 mA                                              |
| Hysteresis:                | <15% (Sr)                                           |
| IP Rating:                 | IP67                                                |
| Shock Rating:              | IEC 60947-5-2, Part 7.4.1/IEC 60947-5-2, Part 7.4.2 |
| Short Circuit Protected    | YES                                                 |
| Reverse Polarity Protected | YES                                                 |