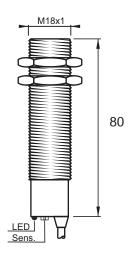

### **Dimensions**

**Technical Data** 

Reverse Polarity Protected

Connector Type

**Current Consumption** 

### Connection

| Sensing Type            | Capacitive Sensor                                   |
|-------------------------|-----------------------------------------------------|
| Body Style              | Cylindrical                                         |
| Sensor Housing Material | Chrome Plated Brass                                 |
| Sensor Face Material    | PBT                                                 |
| Mounting Style          | Shielded                                            |
| Diameter                | 18 mm                                               |
| Sensing Range:          | 2-8 mm                                              |
| Output Type:            | NPN                                                 |
| Output Function         | Normally Closed                                     |
| Connection              | Pre-Wired Cable                                     |
| Body Length             | 80                                                  |
| Operating Voltage       | 10-30 VDC                                           |
| Switching Frequency     | 100 Hz                                              |
| Operating Temperature   | -25 °C - +70 °C                                     |
| Overload Trip Point     | 350 mA                                              |
| Hysteresis:             | <15% (Sr)                                           |
| IP Rating:              | IP67                                                |
| Shock Rating:           | IEC 60947-5-2, Part 7.4.1/IEC 60947-5-2, Part 7.4.2 |
| Short Circuit Protected | YES                                                 |