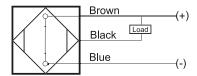

### **Dimensions**

**Technical Data** 

Reverse Polarity Protected

Connector Type

**Current Consumption** 

### Connection

| Sensing Type            | Capacitive Sensor                                   |
|-------------------------|-----------------------------------------------------|
| Body Style              | Cylindrical                                         |
| Sensor Housing Material | Chrome Plated Brass                                 |
| Sensor Face Material    | PBT                                                 |
| Mounting Style          | Shielded                                            |
| Diameter                | 18 mm                                               |
| Sensing Range:          | 2-8 mm                                              |
| Output Type:            | NPN                                                 |
| Output Function         | Normally Closed                                     |
| Connection              | Pre-Wired Cable                                     |
| Body Length             | 80                                                  |
| Operating Voltage       | 10-30 VDC                                           |
| Switching Frequency     | 100 Hz                                              |
| Operating Temperature   | -25 °C - +70 °C                                     |
| Overload Trip Point     | 350 mA                                              |
| Hysteresis:             | <15% (Sr)                                           |
| IP Rating:              | IP67                                                |
| Shock Rating:           | IEC 60947-5-2, Part 7.4.1/IEC 60947-5-2, Part 7.4.2 |
| Short Circuit Protected | YES                                                 |