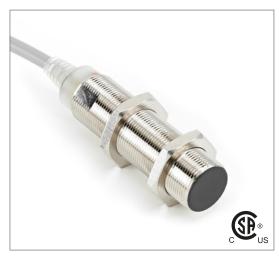

# **Capacitive Proximity Sensor**

Note: The product images shown may change over time as products are updated.

# Part Number CCM1-1808N-A3U2

#### **Features**

- Capacitive sensors for the reliable detection of liquids, plastics, powders, pellets and pastes
- · Available in plastic or stainless steel housings
- Connectable with a pre-wired cable of any length or with a quick-connector
- Available with PNP, NPN, AC or AC/DC output functions
- Mountable with a shielded or unshielded construction with adjustable sensitivity