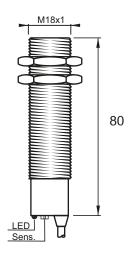

## **Dimensions**

**Technical Data** 

Connector Type

**Current Consumption** 

### Connection

| Toominoan Bata             |                                                     |
|----------------------------|-----------------------------------------------------|
| Sensing Type               | Capacitive Sensor                                   |
| Body Style                 | Cylindrical                                         |
| Sensor Housing Material    | Chrome Plated Brass                                 |
| Sensor Face Material       | PBT                                                 |
| Mounting Style             | Shielded                                            |
| Diameter                   | 18 mm                                               |
| Sensing Range:             | 2-8 mm                                              |
| Output Type:               | NPN                                                 |
| Output Function            | Normally Open                                       |
| Connection                 | Pre-Wired Cable                                     |
| Body Length                | 80                                                  |
| Operating Voltage          | 10-30 VDC                                           |
| Switching Frequency        | 100 Hz                                              |
| Operating Temperature      | -25 °C - +70 °C                                     |
| Overload Trip Point        | 350 mA                                              |
| Hysteresis:                | <15% (Sr)                                           |
| IP Rating:                 | IP67                                                |
| Shock Rating:              | IEC 60947-5-2, Part 7.4.1/IEC 60947-5-2, Part 7.4.2 |
| Short Circuit Protected    | YES                                                 |
| Reverse Polarity Protected | YES                                                 |
|                            |                                                     |