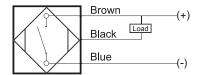

## **Dimensions**

**Technical Data** 

Connector Type

**Current Consumption** 

### Connection

| Toominoan Bata             |                                                     |
|----------------------------|-----------------------------------------------------|
| Sensing Type               | Capacitive Sensor                                   |
| Body Style                 | Cylindrical                                         |
| Sensor Housing Material    | Chrome Plated Brass                                 |
| Sensor Face Material       | PBT                                                 |
| Mounting Style             | Shielded                                            |
| Diameter                   | 18 mm                                               |
| Sensing Range:             | 2-8 mm                                              |
| Output Type:               | NPN                                                 |
| Output Function            | Normally Open                                       |
| Connection                 | Pre-Wired Cable                                     |
| Body Length                | 80                                                  |
| Operating Voltage          | 10-30 VDC                                           |
| Switching Frequency        | 100 Hz                                              |
| Operating Temperature      | -25 °C - +70 °C                                     |
| Overload Trip Point        | 350 mA                                              |
| Hysteresis:                | <15% (Sr)                                           |
| IP Rating:                 | IP67                                                |
| Shock Rating:              | IEC 60947-5-2, Part 7.4.1/IEC 60947-5-2, Part 7.4.2 |
| Short Circuit Protected    | YES                                                 |
| Reverse Polarity Protected | YES                                                 |
|                            |                                                     |