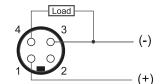

# **Capacitive Proximity Sensor**



Note: The product images shown may change over time as products are updated.

### **Dimensions**



# Part Number CCM1-1204P-BRU4

#### **Features**

- Capacitive sensors for the reliable detection of liquids, plastics, powders, pellets and pastes
- · Available in plastic or stainless steel housings
- Connectable with a pre-wired cable of any length or with a quick-connector
- Available with PNP, NPN, AC or AC/DC output functions
- Mountable with a shielded or unshielded construction with adjustable sensitivity

#### Connection

- 1 Brown 2 - Not Used
- 3 Blue
- 4 Black





## **Technical Data**

| Sensing Type               | Capacitive Sensor                                   |
|----------------------------|-----------------------------------------------------|
| Body Style                 | Cylindrical                                         |
| Sensor Housing Material    | Chrome Plated Brass                                 |
| Sensor Face Material       | PBT                                                 |
| Mounting Style             | Shielded                                            |
| Diameter                   | 12 mm                                               |
| Sensing Range:             | 1-4 mm                                              |
| Output Type:               | PNP                                                 |
| Output