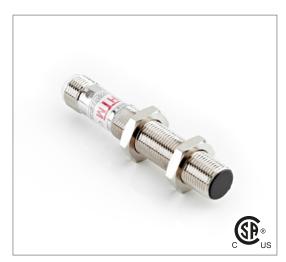

# Part Number CCM1-1204P-BRU4

## **Technical Data**

| Sensing Type               | Capacitive Sensor                                   |
|----------------------------|-----------------------------------------------------|
| Body Style                 | Cylindrical                                         |
| Sensor Housing Material    | Chrome Plated Brass                                 |
| Sensor Face Material       | PBT                                                 |
| Mounting Style             | Shielded                                            |
| Diameter                   | 12 mm                                               |
| Sensing Range:             | 1-4 mm                                              |
| Output Type:               | PNP                                                 |
| Output Function            | Normally Closed                                     |
| Connection                 | Connect                                             |
| Body Length                | 80                                                  |
| Operating Voltage          | 10-30 VDC                                           |
| Switching Frequency        | 100 Hz                                              |
| Operating Temperature      | -25 °C - +70 °C                                     |
| Overload Trip Point        | 220 mA                                              |
| Hysteresis:                | <15% (Sr)                                           |
| IP Rating:                 | IP67                                                |
| Shock Rating:              | IEC 60947-5-2, Part 7.4.1/IEC 60947-5-2, Part 7.4.2 |
| Short Circuit Protected    | YES                                                 |
| Reverse Polarity Protected | YES                                                 |
| Connector Type             | 4-Pin EURO Quick-Connect                            |
| Current Consumption        | <10 mA                                              |