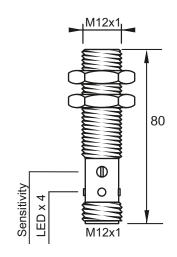

### **Dimensions**

## **Technical Data**

| Sensing Type               | Capacitive Sensor                                   |
|----------------------------|-----------------------------------------------------|
| Body Style                 | Cylindrical                                         |
| Sensor Housing Material    | Chrome Plated Brass                                 |
| Sensor Face Material       | PBT                                                 |
| Mounting Style             | Shielded                                            |
| Diameter                   | 12 mm                                               |
| Sensing Range:             | 1-4 mm                                              |
| Output Type:               | PNP                                                 |
| Output Function            | Normally Closed                                     |
| Connection                 | Connect                                             |
| Body Length                | 80                                                  |
| Operating Voltage          | 10-30 VDC                                           |
| Switching Frequency        | 100 Hz                                              |
| Operating Temperature      | -25 °C - +70 °C                                     |
| Overload Trip Point        | 220 mA                                              |
| Hysteresis:                | <15% (Sr)                                           |
| IP Rating:                 | IP67                                                |
| Shock Rating:              | IEC 60947-5-2, Part 7.4.1/IEC 60947-5-2, Part 7.4.2 |
| Short Circuit Protected    | YES                                                 |
| Reverse Polarity Protected | YES                                                 |
| Connector Type             | 4-Pin EURO Quick-Connect                            |
| Current Consumption        | <10 mA                                              |