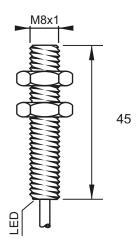

### **Dimensions**

### Connection

| Technical Data             |                                                     |
|----------------------------|-----------------------------------------------------|
| Sensing Type               | Capacitive Sensor                                   |
| Body Style                 | Cylindrical                                         |
| Sensor Housing Material    | Chrome Plated Brass                                 |
| Sensor Face Material       | PBT                                                 |
| Mounting Style             | Shielded                                            |
| Diameter                   | 8 mm                                                |
| Sensing Range:             | 2 mm                                                |
| Output Type:               | NPN                                                 |
| Output Function            | Normally Open                                       |
| Connection                 | Pre-Wired Cable                                     |
| Body Length                | 45                                                  |
| Operating Voltage          | 10-30 VDC                                           |
| Switching Frequency        | 100 Hz                                              |
| Operating Temperature      | -25 °C - +70 °C                                     |
| Overload Trip Point        | 220 mA                                              |
| Hysteresis:                | <15% (Sr)                                           |
| IP Rating:                 | IP67                                                |
| Shock Rating:              | IEC 60947-5-2, Part 7.4.1/IEC 60947-5-2, Part 7.4.2 |
| Short Circuit Protected    | YES                                                 |
| Reverse Polarity Protected | YES                                                 |
| Connector Type             | N_A                                                 |
| Current Consumption        | <10 mA                                              |