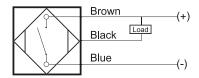

### Connection

| Technical Data             |                                                     |
|----------------------------|-----------------------------------------------------|
| Sensing Type               | Capacitive Sensor                                   |
| Body Style                 | Cylindrical                                         |
| Sensor Housing Material    | Chrome Plated Brass                                 |
| Sensor Face Material       | PBT                                                 |
| Mounting Style             | Shielded                                            |
| Diameter                   | 8 mm                                                |
| Sensing Range:             | 2 mm                                                |
| Output Type:               | NPN                                                 |
| Output Function            | Normally Open                                       |
| Connection                 | Pre-Wired Cable                                     |
| Body Length                | 45                                                  |
| Operating Voltage          | 10-30 VDC                                           |
| Switching Frequency        | 100 Hz                                              |
| Operating Temperature      | -25 °C - +70 °C                                     |
| Overload Trip Point        | 220 mA                                              |
| Hysteresis:                | <15% (Sr)                                           |
| IP Rating:                 | IP67                                                |
| Shock Rating:              | IEC 60947-5-2, Part 7.4.1/IEC 60947-5-2, Part 7.4.2 |
| Short Circuit Protected    | YES                                                 |
| Reverse Polarity Protected | YES                                                 |
| Connector Type             | N_A                                                 |
| Current Consumption        | <10 mA                                              |