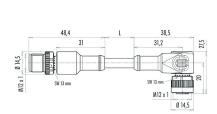

#### Connection **Dimensions**

Female insert M12

1 brown 2 white

3 blue

4 black

## Cable Design

| M12                        |
|----------------------------|
| Double                     |
| Male Straight              |
| Female Angled              |
| 2 m                        |
| Screw                      |
| 4 A                        |
| 250 V                      |
| 4 x 22 AWG                 |
| 19 x 34                    |
| PUR                        |
| PUR                        |
| CuSn (Bronze)              |
| Au (Gold)                  |
| TPE-E with Silicone Sleeve |
| PTFE Brass                 |
| IP68                       |
| -25 °C to +105 °C          |
|                            |