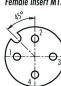

#### Connection **Dimensions**

Female insert M12

1 brown 2 white

3 blue

4 black