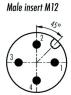

#### Connection **Dimensions**

Female insert M12

1 brown 2 white

3 blue

4 black