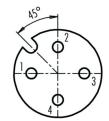

# Cables and Connectors ~ Black TPE Welding



Note: The product images shown may change over time as products are updated.

### Dimensions

### Connection





1 brown 2 white

3 blue

4 black

## Part Number R-FS4TZ-T662

#### **Features**

- High performance TPE cables for automotive applications
- 10 Million flex rating for long-lasting performance
- Anti-vibration nuts for reliable connection
- · PTFE coated nuts for spatter resistance
- Single-ended, double-ended and splitter versions available
- Ideal for use in weld cells where cables can get damaged

## Cable Design

| M12               |
|-------------------|
| Single            |
| -                 |
| Female Straight   |
| 2 m               |
| Screw             |
| 4 A               |
| 250 V             |
| 4 x 22 AWG        |
| 19 x 34           |
| PUR               |
| PUR               |
| CuSn (Bronze)     |
| Au (Gold)         |
| TPE-E             |
| PTFE Brass        |
|