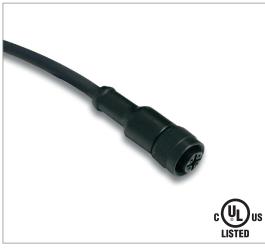

# Cables and Connectors ~ Black TPE Welding

Note: The product images shown may change over time as products are updated.

## Part Number R-FS4TZ-T662