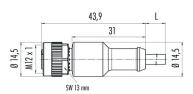

### Dimensions

## Cable Design

| M12               |
|-------------------|
| Single            |
| -                 |
| Female Straight   |
| 2 m               |
| Screw             |
| 4 A               |
| 250 V             |
| 4 x 22 AWG        |
| 19 x 34           |
| PUR               |
| PUR               |
| CuSn (Bronze)     |
| Au (Gold)         |
| TPE-E             |
| PTFE Brass        |
| IP68              |
| -25 °C to +105 °C |
|                   |