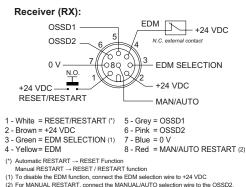

# Part Number HSC4-30-60 Connection

(2) For MANUAL RESTART, connect the MANUAL/AUTO selection wire to the OSSD2. For AUTO RESTART, connect the MANUAL/AUTO selection wire to the OSSD1.

SENSORS