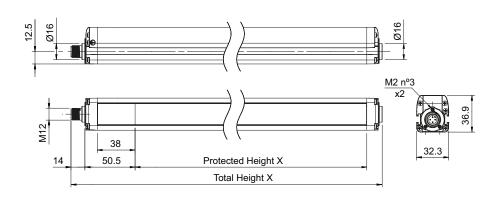

## **Technical Data**

| Protection Type                  | Hand Protection          |
|----------------------------------|--------------------------|
| Resolution                       | 30 mm                    |
| Protected Height                 | 1500 mm                  |
| Total Housing Height             | 1583.3 mm                |
| Operating Distance               | 0.2 m - 19 m             |
| Power Supply                     | 24 VDC                   |
| Outputs                          | 2 PNP                    |
| Output Current                   | 0.5 A max/output         |
| Capacitive Load                  | 2.2 uF @24 VDC max       |
| Response Time                    | 25 ms                    |
| Maximum Cable Length             | 50 m max                 |
| Operating Temperature            | 0 °C to +55 °C           |
| Humidity                         | 15-95% (no condensation) |
| Mechanical Protection            | IP65 (EN 60529)          |
| Test Input                       | On Emitter               |
| Restart Function                 | Manual/Automatic Restart |
| External Device Monitoring (EDM) | On Receiver              |

### Dimensions

In the USA: 1889 Maryland Ave., Niagara Falls, NY 14305 In Canada: 3419 Mainway, Burlington, ON L7M 1A9 Toll Free: 1-800-644-1756 • Fax: 888-283-2127 service@htmsensors.com