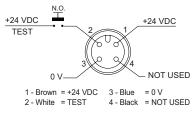

# Part Number HSC4-30-60 Connection

(2) For MANUAL RESTART, connect the MANUAL/AUTO selection wire to the OSSD2. For AUTO RESTART, connect the MANUAL/AUTO selection wire to the OSSD1.

SENSORS