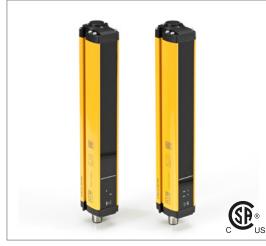

# Safety Light Curtains Category 4 (EN61496-1)

Note: The product images shown may change over time as products are updated.

#### Features

Safety Light Curtains are used for the safety protection of people. Special safety rated redundant circuits provide confidence to machine designers and machine operators that once the beam is broken, the machine will become safe. Category 4 safety light curtains are available with small beam pitches to detect a finger or a hand, or with larger beam pitches to detect a larger body part. HTM Sensors safety light curtains are very easy to install with mounting brackets that attach to the top and bottom caps, or that fit inside the c-channel on the sides and have great prices to keep machines safe and within budget.