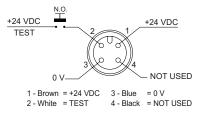

## HSC4-30-12

# Safety Light Curtains Category 4 (EN61496-1)



Note: The product images shown may change over time as products are updated.

# Part Number HSC4-30-12 Connection



(2) For MANUAL RESTART, connect the MANUAL/AUTO selection wire to the OSSD2. For AUTO RESTART, connect the MANUAL/AUTO selection wire to the OSSD1.

#### Emitter (TX):

SENSORS





#### **Features**

Safety Light Curtains are used for the safety protection of people. Special safety rated redundant circuits provide confidence to machine designers and machine operators that once the beam is broken, the machine will become safe. Category 4 safety light curtains are available with small beam pitches to detect a finger or a hand, or with larger beam pitches to detect a larger body part. HTM Sensors safety light curtains are very easy to install with mounting brackets that attach to the top and bottom caps, or that fit inside the c-channel on the sides and have great prices to keep machines safe and within budget.

#### **Technical Data**

| Protection Type                  | Hand Protection          |
|----------------------------------|--------------------------|
| R