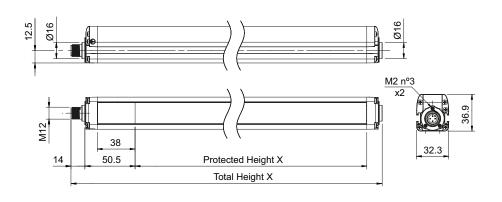

### Dimensions

In the USA: 1889 Maryland Ave., Niagara Falls, NY 14305 In Canada: 3419 Mainway, Burlington, ON L7M 1A9 Toll Free: 1-800-644-1756 • Fax: 888-283-2127 service@htmsensors.com