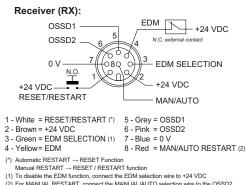

# Part Number HSC4-30-12 Connection

(2) For MANUAL RESTART, connect the MANUAL/AUTO selection wire to the OSSD2. For AUTO RESTART, connect the MANUAL/AUTO selection wire to the OSSD1.

#### Emitter (TX):

SENSORS