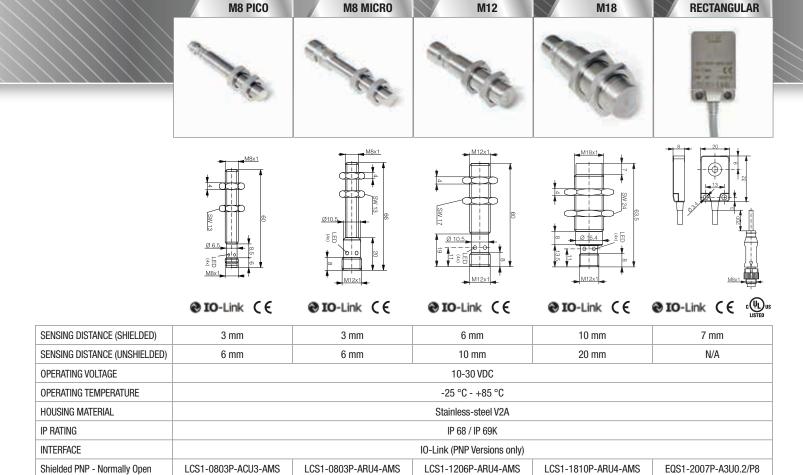

## METALHEAD™ ALL METAL SENSING PROXIMITY SENSORS SPECIFICATIONS

LCS2-0806P-ARU4-AMS

LCS1-0803N-ARU4-AMS

LCS2-0806N-ARU4-AMS

LCS2-1210P-ARU4-AMS

LCS1-1206N-ARU4-AMS

LCS2-1210N-ARU4-AMS

Unshielded PNP - Normally Open

Unshielded NPN - Normally Open

Shielded NPN - Normally Open

NOTE: Specifications subject to change without notification.

METALHEAD™ ALL METAL SENSING PROXIMITY SENSORS WITH IO-LINK ARE THE BEST CHOICE FOR THE DETECTION OF FERROUS AND NON-FERROUS TARGETS AT LONG SENSING DISTANCES. THIS DURABLE IP69K LINEUP IS EXTRA DURABLE, AND COMES STANDARD WITH THE ABILITY TO INTEGRATE WITH IO-LINK DEVICES FOR PROCESS OPTIMIZATION.

LCS2-0806P-ACU3-AMS

LCS1-0803N-ACU3-AMS

LCS2-0806N-ACU3-AMS

LCS2-1820P-ARU4-AMS

LCS1-1810N-ARU4-AMS

LCS2-1820N-ARU4-AMS

N/A

EQS1-2007N-A3U0.2/P8

N/A

<sup>\*</sup> Normally Closed available upon request.