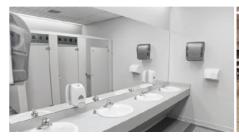

## Room Capacity Monitor RCM-JZ-ST

- Ensure physical distancing
- Limit room capacity
- Clearly indicate if a room is at capacity or if it is safe to enter