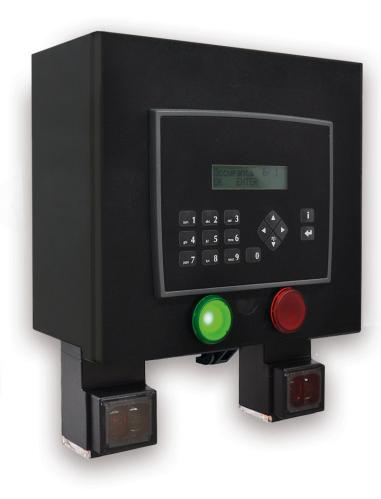

## Room Capacity Monitor RCM-JZ-ST

- Ensure physical distancing
- Limit room capacity
- Clearly indicate if a room is at capacity or if it is safe to enter

## **KIT CONTENTS:**

- Room Control Monitor Wall Panel
- 2 Photoelectric Sensors
- 120 V AC Power Supply
- 2 2" Squares of Adhesive Reflective Tape
- LED Indicator for easily understood
  OK TO ENTER / PLEASE WAIT signal
- 2 5 m Cables to connect Photoelectric Sensors and LFD Indicator