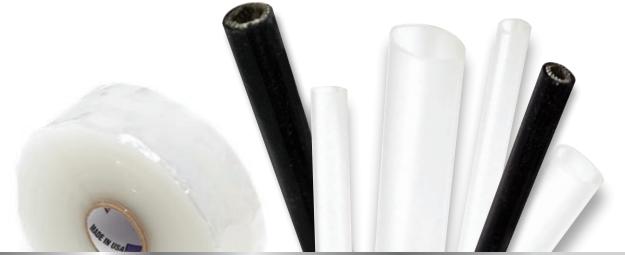

- SILICONE TUBING AND EXPANDABLE SLEEVING FOR SENSOR AND CABLE PROTECTION
- > AVAILABLE IN MANY INNER DIAMETERS
- CLEAR SILICONE TO MAINTAIN VISIBILITY TO CABLES AND SENSORS
- SILICONE RUBBER OVER FIBERGLASS BRAID SLEEVING FOR IRREGULAR SHAPED CABLES AND WIRING
- > IDEAL FOR PROTECTION FROM HEAT, CUTS AND WELD SPATTER
- > AVAILABLE PRE-INSTALLED ON SENSORS AND CABLE PRODUCTS

CLEAR SILICONE TUBING AND SELF-FUSING SILICONE TAPE ARE PROVEN TO REDUCE DOWNTIME IN WELD CELLS BY PROTECTING CABLES, CONNECTORS AND SENSORS.

| EXPANDABLE SLEEVING - TEMPERATURE RATING: -55 °C to +200 °C (-67 °F to 392 °F) |                |              |  |
|--------------------------------------------------------------------------------|----------------|--------------|--|
| PART NUMBER                                                                    | INNER DIAMETER | SPOOL LENGTH |  |
| BSST-02-100                                                                    | 1.9 mm         | 100 ft.      |  |
| BSST-03-100                                                                    | 3.0 mm         | 100 ft.      |  |
| BSST-04-100                                                                    | 4.2 mm         | 100 ft.      |  |
| BSST-06-100                                                                    | 5.94 mm        | 100 ft.      |  |
| BSST-08-100                                                                    | 8.38 mm        | 100 ft.      |  |
| BSST-10-100                                                                    | 9.52 mm        | 100 ft.      |  |
| BSST-12-100                                                                    | 12.70 mm       | 100 ft.      |  |
| BSST-16-100                                                                    | 15.87 mm       | 100 ft.      |  |

EXPANDABLE SLEEVING IS THE IDEAL SILICONE SLEEVING SOLUTION FOR A BROAD RANGE OF APPLICATIONS, ESPECIALLY THOSE REQUIRING A SNUG FIT OVER MORE IRREGULARLY SHAPED CABLE AND WIRING COMPONENTS.