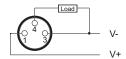

### Connection

| recnnica   | ı Data |
|------------|--------|
| Rody Style |        |

| Body Style                 | Cylindrical                            |
|----------------------------|----------------------------------------|
| Sensor Housing Material    | Chrome Plated Brass                    |
| Sensor Face Material       | PBT Plastic                            |
| Mounting Style             | Shielded                               |
| Diameter                   | 8 mm Threaded                          |
| Sensing Range:             | 2 mm Range                             |
| Output Type:               | PNP Output                             |
| Output Function            | Normally Closed Output                 |
| Connection                 | 3-Pin Connector                        |
| Connector Type             | M8x1 Quick-Connect                     |
| Operating Voltage          | 10-30 VDC                              |
| Switching Frequency        | 2 KHz                                  |
| Operating Temperature      | -25 °C – +70 °C                        |
| Current Consumption        | <10 mA                                 |
| IP Rating:                 | IP67                                   |
| EMC Rating                 | RFI>3V/m / EFT>1kV / ESD>4Kv (contact) |
| Shock Rating:              | IEC 60497-5-2 Part 7.4.1&7.4.2         |
| Short Circuit Protected    | Yes                                    |
| Reverse Polarity Protected | Yes                                    |
| Max Current                | 200 mA                                 |
| Leakage Current            | <0.01 mA                               |
| Surge Current              | -                                      |
| Response Time              | 0.1 ms/0.1 ms                          |
| Hysteresis                 | <15%(Sr)                               |
| Overload Trip Point        | ≥220 mA                                |
| Weld Field Immune          | No                                     |
| Weld Spatter Resistant     | No                                     |
| Body Length (mm)           | 45                                     |
|                            |                                        |