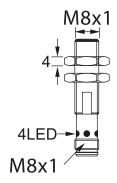

## **Dimensions**

Body Length (mm) 45

### Connection

| recnnica   | ı Data |
|------------|--------|
| Rody Style |        |

| Body Style                 | Cylindrical                            |
|----------------------------|----------------------------------------|
| Sensor Housing Material    | Chrome Plated Brass                    |
| Sensor Face Material       | PBT Plastic                            |
| Mounting Style             | Shielded                               |
| Diameter                   | 8 mm Threaded                          |
| Sensing Range:             | 2 mm Range                             |
| Output Type:               | PNP Output                             |
| Output Function            | Normally Closed Output                 |
| Connection                 | 3-Pin Connector                        |
| Connector Type             | M8x1 Quick-Connect                     |
| Operating Voltage          | 10-30 VDC                              |
| Switching Frequency        | 2 KHz                                  |
| Operating Temperature      | -25 °C – +70 °C                        |
| Current Consumption        | <10 mA                                 |
| IP Rating:                 | IP67                                   |
| EMC Rating                 | RFI>3V/m / EFT>1kV / ESD>4Kv (contact) |
| Shock Rating:              | IEC 60497-5-2 Part 7.4.1&7.4.2         |
| Short Circuit Protected    | Yes                                    |
| Reverse Polarity Protected | Yes                                    |
| Max Current                | 200 mA                                 |
| Leakage Current            | <0.01 mA                               |
| Surge Current              | -                                      |
| Response Time              | 0.1 ms/0.1 ms                          |
| Hysteresis                 | <15%(Sr)                               |
| Overload Trip Point        | ≥220 mA                                |
| Weld Field Immune          | No                                     |
| Weld Spatter Resistant     | No                                     |
| Body Length (mm)           | 45                                     |
|                            |                                        |