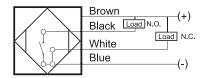

#### Connection

## **Technical Data**

| Sensing Type               | Capacitive Sensor                                   |
|----------------------------|-----------------------------------------------------|
| Body Style                 | Cylindrical                                         |
| Sensor Housing Material    | Stainless steel                                     |
| Sensor Face Material       | PBT                                                 |
| Mounting Style             | Non-Shielded                                        |
| Diameter                   | 32 mm                                               |
| Sensing Range:             | 2-40 mm                                             |
| Output Type:               | NPN                                                 |
| Output Function            | Normally Open and Normally Closed                   |
| Connection                 | Pre-Wired Cable                                     |
| Body Length                | 80                                                  |
| Operating Voltage          | 10-30 VDC                                           |
| Switching Frequency        | 100 Hz                                              |
| Operating Temperature      | -25 °C - +70 °C                                     |
| Overload Trip Point        | 350 mA                                              |
| Hysteresis:                | <15% (Sr)                                           |
| IP Rating:                 | IP67                                                |
| Shock Rating:              | IEC 60947-5-2, Part 7.4.1/IEC 60947-5-2, Part 7.4.2 |
| Short Circuit Protected    | YES                                                 |
| Reverse Polarity Protected | YES                                                 |
| Connector Type             | N_A                                                 |
| Current Consumption        | <10 mA                                              |
|                            |                                                     |