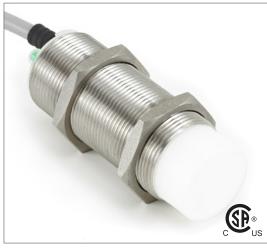

# Part Number CCU2-3240N-S4U2

## **Technical Data**

| Sensing Type               | Capacitive Sensor                                   |
|----------------------------|-----------------------------------------------------|
| Body Style                 | Cylindrical                                         |
| Sensor Housing Material    | Stainless steel                                     |
| Sensor Face Material       | PBT                                                 |
| Mounting Style             | Non-Shielded                                        |
| Diameter                   | 32 mm                                               |
| Sensing Range:             | 2-40 mm                                             |
| Output Type:               | NPN                                                 |
| Output Function            | Normally Open and Normally Closed                   |
| Connection                 | Pre-Wired Cable                                     |
| Body Length                | 80                                                  |
| Operating Voltage          | 10-30 VDC                                           |
| Switching Frequency        | 100 Hz                                              |
| Operating Temperature      | -25 °C - +70 °C                                     |
| Overload Trip Point        | 350 mA                                              |
| Hysteresis:                | <15% (Sr)                                           |
| IP Rating:                 | IP67                                                |
| Shock Rating:              | IEC 60947-5-2, Part 7.4.1/IEC 60947-5-2, Part 7.4.2 |
| Short Circuit Protected    | YES                                                 |
| Reverse Polarity Protected | YES                                                 |
| Connector Type             | N_A                                                 |
| Current Consumption        | <10 mA                                              |
|                            |                                                     |