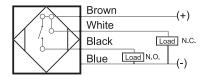

### Connection

| , * * * .              |
|------------------------|
| HIM                    |
| *LIFETIME*<br>WARRANTY |
| * * * *                |

#### Body Style Cylindrical Sensor Housing Material Stainless steel Sensor Face Material **PBT** Mounting Style Non-Shielded Diameter 12 mm Sensing Range: 1-8 mm PNP Output Type: **Output Function** Normally Open and Normally Closed Pre-Wired Cable Connection **Body Length** 10-30 VDC Operating Voltage Switching Frequency 100 Hz