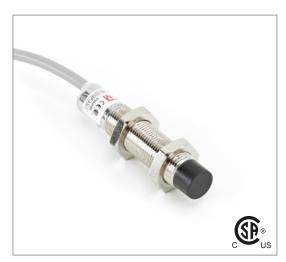

# Part Number CCU2-1208P-S4U2

#### Body Style Cylindrical Sensor Housing Material Stainless steel Sensor Face Material **PBT** Mounting Style Non-Shielded Diameter 12 mm Sensing Range: 1-8 mm PNP Output Type: **Output Function** Normally Open and Normally Closed Pre-Wired Cable Connection **Body Length** 10-30 VDC Operating Voltage Switching Frequency 100 Hz