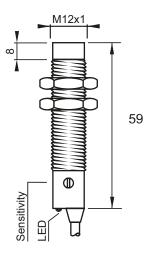

### **Dimensions**

**Technical Data** 

**Operating Temperature** 

Overload Trip Point

Hysteresis:

IP Rating:

Sensing Type

Capacitive Sensor

#### Body Style Cylindrical Sensor Housing Material Stainless steel Sensor Face Material **PBT** Mounting Style Non-Shielded Diameter 12 mm Sensing Range: 1-8 mm PNP Output Type: **Output Function** Normally Open and Normally Closed Pre-Wired Cable Connection **Body Length** 10-30 VDC Operating Voltage Switching Frequency 100 Hz

<15% (Sr)

220 mA

IP67

-25 °C - +70 °C