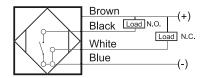

# **Capacitive Proximity Sensor**



Note: The product images shown may change over time as products are updated.

## **Dimensions**



# Part Number CCU2-1208N-S4U2

#### **Features**

- Capacitive sensors for the reliable detection of liquids, plastics, powders, pellets and pastes
- · Available in plastic or stainless steel housings
- Connectable with a pre-wired cable of any length or with a quick-connector
- Available with PNP, NPN, AC or AC/DC output functions
- Mountable with a shielded or unshielded construction with adjustable sensitivity

#### Connection





## **Technical Data**

| Sensing Type               | Capacitive Sensor                                   |
|----------------------------|-----------------------------------------------------|
| Body Style                 | Cylindrical                                         |
| Sensor Housing Material    | Stainless steel                                     |
| Sensor Face Material       | PBT                                                 |
| Mounting Style             | Non-Shielded                                        |
| Diameter                   | 12 mm                                               |
| Sensing Range:             | 1-8 mm                                              |
| Output Type:               | NPN                                                 |
| Output