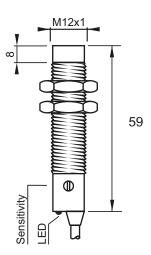

## **Dimensions**

## **Technical Data**

| Sensing Type               | Capacitive Sensor                                   |
|----------------------------|-----------------------------------------------------|
| Body Style                 | Cylindrical                                         |
| Sensor Housing Material    | Stainless steel                                     |
| Sensor Face Material       | PBT                                                 |
| Mounting Style             | Non-Shielded                                        |
| Diameter                   | 12 mm                                               |
| Sensing Range:             | 1-8 mm                                              |
| Output Type:               | NPN                                                 |
| Output Function            | Normally Open and Normally Closed                   |
| Connection                 | Pre-Wired Cable                                     |
| Body Length                | 59                                                  |
| Operating Voltage          | 10-30 VDC                                           |
| Switching Frequency        | 100 Hz                                              |
| Operating Temperature      | -25 °C - +70 °C                                     |
| Overload Trip Point        | 220 mA                                              |
| Hysteresis:                | <15% (Sr)                                           |
| IP Rating:                 | IP67                                                |
| Shock Rating:              | IEC 60947-5-2, Part 7.4.1/IEC 60947-5-2, Part 7.4.2 |
| Short Circuit Protected    | YES                                                 |
| Reverse Polarity Protected | YES                                                 |
| Connector Type             | N_A                                                 |
| Current Consumption        | <10 mA                                              |
|                            |                                                     |