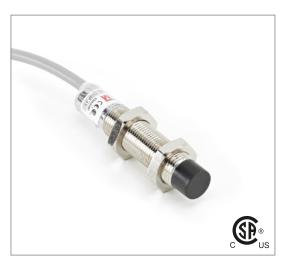

# Part Number CCU2-1208N-S4U2

#### **Features**

- Capacitive sensors for the reliable detection of liquids, plastics, powders, pellets and pastes
- · Available in plastic or stainless steel housings
- Connectable with a pre-wired cable of any length or with a quick-connector
- Available with PNP, NPN, AC or AC/DC output functions
- Mountable with a shielded or unshielded construction with adjustable sensitivity