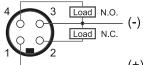

### Connection

1 - Brown 2 - White 3 - Blue

4 - Black

| Capacitive Sensor                                   |
|-----------------------------------------------------|
| Cylindrical                                         |
| Stainless steel                                     |
| PBT                                                 |
| Shielded                                            |
| 30 mm                                               |
| 2-20 mm                                             |
| PNP                                                 |
| Normally Open and Normally Closed                   |
| Connect                                             |
| 98                                                  |
| 10-30 VDC                                           |
| 100 Hz                                              |
| -25 °C - +70 °C                                     |
| 350 mA                                              |
| <15% (Sr)                                           |
| IP67                                                |
| IEC 60947-5-2, Part 7.4.1/IEC 60947-5-2, Part 7.4.2 |
| YES                                                 |
| YES                                                 |
| 4-Pin EURO Quick-Connect                            |
|                                                     |