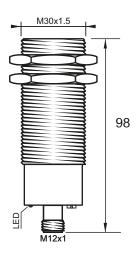

### **Dimensions**

**Technical Data** 

**Current Consumption** 

### Connection

1 - Brown 2 - White 3 - Blue

4 - Black

| Capacitive Sensor                                   |
|-----------------------------------------------------|
| Cylindrical                                         |
| Stainless steel                                     |
| PBT                                                 |
| Shielded                                            |
| 30 mm                                               |
| 2-20 mm                                             |
| PNP                                                 |
| Normally Open and Normally Closed                   |
| Connect                                             |
| 98                                                  |
| 10-30 VDC                                           |
| 100 Hz                                              |
| -25 °C - +70 °C                                     |
| 350 mA                                              |
| <15% (Sr)                                           |
| IP67                                                |
| IEC 60947-5-2, Part 7.4.1/IEC 60947-5-2, Part 7.4.2 |
| YES                                                 |
| YES                                                 |
| 4-Pin EURO Quick-Connect                            |
|                                                     |