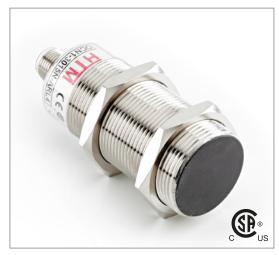

## **Part Number** CCU1-3020P-SRU4

#### **Features**

- · Capacitive sensors for the reliable detection of liquids, plastics, powders, pellets and pastes
- · Available in plastic or stainless steel housings
- Connectable with a pre-wired cable of any length or with a quick-connector
- Available with PNP, NPN, AC or AC/DC output functions
- Mountable with a shielded or unshielded construction with adjustable sensitivity