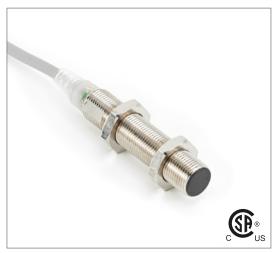

# **Capacitive Proximity Sensor**

Note: The product images shown may change over time as products are updated.

# Part Number CCU1-1204P-S4U2