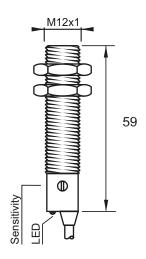

## **Dimensions**

### Connection

| HIM<br>SENSORS<br>*LIFETIME *<br>WARRANTY |
|-------------------------------------------|
| \WARRANTY/                                |
| . * * * *                                 |

| Technical Data             |                                                     |
|----------------------------|-----------------------------------------------------|
| Sensing Type               | Capacitive Sensor                                   |
| Body Style                 | Cylindrical                                         |
| Sensor Housing Material    | Stainless steel                                     |
| Sensor Face Material       | PBT                                                 |
| Mounting Style             | Shielded                                            |
| Diameter                   | 12 mm                                               |
| Sensing Range:             | 1-4 mm                                              |
| Output Type:               | PNP                                                 |
| Output Function            | Normally Open and Normally Closed                   |
| Connection                 | Pre-Wired Cable                                     |
| Body Length                | 59                                                  |
| Operating Voltage          | 10-30 VDC                                           |
| Switching Frequency        | 100 Hz                                              |
| Operating Temperature      | -25 °C - +70 °C                                     |
| Overload Trip Point        | 220 mA                                              |
| Hysteresis:                | <15% (Sr)                                           |
| IP Rating:                 | IP67                                                |
| Shock Rating:              | IEC 60947-5-2, Part 7.4.1/IEC 60947-5-2, Part 7.4.2 |
| Short Circuit Protected    | YES                                                 |
| Reverse Polarity Protected | YES                                                 |
| Connector Type             | N_A                                                 |
| Current Consumption        | <10 mA                                              |
|                            |                                                     |