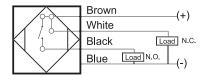

### Connection

| HIM<br>SENSORS<br>*LIFETIME *<br>WARRANTY |
|-------------------------------------------|
| \WARRANTY/                                |
| . * * * *                                 |

| Technical Data             |                                                     |
|----------------------------|-----------------------------------------------------|
| Sensing Type               | Capacitive Sensor                                   |
| Body Style                 | Cylindrical                                         |
| Sensor Housing Material    | Stainless steel                                     |
| Sensor Face Material       | PBT                                                 |
| Mounting Style             | Shielded                                            |
| Diameter                   | 12 mm                                               |
| Sensing Range:             | 1-4 mm                                              |
| Output Type:               | PNP                                                 |
| Output Function            | Normally Open and Normally Closed                   |
| Connection                 | Pre-Wired Cable                                     |
| Body Length                | 59                                                  |
| Operating Voltage          | 10-30 VDC                                           |
| Switching Frequency        | 100 Hz                                              |
| Operating Temperature      | -25 °C - +70 °C                                     |
| Overload Trip Point        | 220 mA                                              |
| Hysteresis:                | <15% (Sr)                                           |
| IP Rating:                 | IP67                                                |
| Shock Rating:              | IEC 60947-5-2, Part 7.4.1/IEC 60947-5-2, Part 7.4.2 |
| Short Circuit Protected    | YES                                                 |
| Reverse Polarity Protected | YES                                                 |
| Connector Type             | N_A                                                 |
| Current Consumption        | <10 mA                                              |
|                            |                                                     |