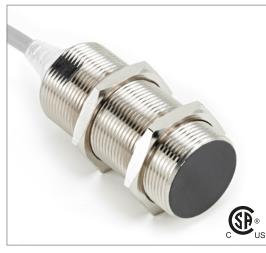

# CCM1-3020A-B3L2

# **Capacitive Proximity Sensor**

#### Features

- · Capacitive sensors for the reliable detection of liquids, plastics, powders, pellets and pastes
- · Available in plastic or stainless steel housings
- Connectable with a pre-wired cable of any • length or with a quick-connector
- Available with PNP, NPN, AC or AC/DC output functions
- Mountable with a shielded or unshielded • construction with adjustable sensitivity

## **Technical Data**

| rechinical Data            |                                                     |
|----------------------------|-----------------------------------------------------|
| Sensing Type               | Capacitive Sensor                                   |
| Body Style                 | Cylindrical                                         |
| Sensor Housing Material    | Chrome Plated Brass                                 |
| Sensor Face Material       | PBT                                                 |
| Mounting Style             | Shielded                                            |
| Diameter                   | 30 mm                                               |
| Sensing Range:             | 2-20 mm                                             |
| Output Type:               | AC                                                  |
| Output Function            | Normally Closed                                     |
| Connection                 | Pre-Wired Cable                                     |
| Body Length                | 80                                                  |
| Operating Voltage          | 20-250 VAC                                          |
| Switching Frequency        | 25 Hz                                               |
| Operating Temperature      | -25 °C - +70 °C                                     |
| Overload Trip Point        | _                                                   |
| Hysteresis:                | <15% (Sr)                                           |
| IP Rating:                 | IP67                                                |
| Shock Rating:              | IEC 60947-5-2, Part 7.4.1/IEC 60947-5-2, Part 7.4.2 |
| Short Circuit Protected    | NO                                                  |
| Reverse Polarity Protected | NO                                                  |
| Connector Type             | N_A                                                 |
| Current Consumption        | <2.5 mA                                             |
|                            |                                                     |