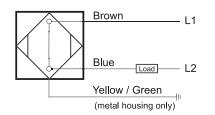

# CCM1-3020A-B3L2

# **Capacitive Proximity Sensor**



### **Dimensions**



Note: The product images shown may change over time as products are updated.

## Part Number

### CCM1-3020A-B3L2

#### Features

- · Capacitive sensors for the reliable detection of liquids, plastics, powders, pellets and pastes
- · Available in plastic or stainless steel housings
- Connectable with a pre-wired cable of any • length or with a quick-connector
- Available with PNP, NPN, AC or AC/DC output functions
- Mountable with a shielded or unshielded • construction with adjustable sensitivity

#### Connection





## **Technical Data**

| rechinical Data            |                                                     |
|----------------------------|-----------------------------------------------------|
| Sensing Type               | Capacitive Sensor                                   |
| Body Style                 | Cylindrical                                         |
| Sensor Housing Material    | Chrome Plated Brass                                 |
| Sensor Face Material       | PBT                                                 |
| Mounting Style             | Shielded                                            |
| Diameter                   | 30 mm                                               |
| Sensing Range:             | 2-20 mm                                             |
| Output