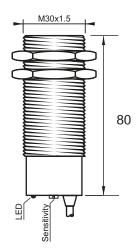

### **Dimensions**

Note: The product images shown may change over time as products are updated.

## **Technical Data**

| rechinical Data            |                                                     |
|----------------------------|-----------------------------------------------------|
| Sensing Type               | Capacitive Sensor                                   |
| Body Style                 | Cylindrical                                         |
| Sensor Housing Material    | Chrome Plated Brass                                 |
| Sensor Face Material       | PBT                                                 |
| Mounting Style             | Shielded                                            |
| Diameter                   | 30 mm                                               |
| Sensing Range:             | 2-20 mm                                             |
| Output Type:               | AC                                                  |
| Output Function            | Normally Closed                                     |
| Connection                 | Pre-Wired Cable                                     |
| Body Length                | 80                                                  |
| Operating Voltage          | 20-250 VAC                                          |
| Switching Frequency        | 25 Hz                                               |
| Operating Temperature      | -25 °C - +70 °C                                     |
| Overload Trip Point        | _                                                   |
| Hysteresis:                | <15% (Sr)                                           |
| IP Rating:                 | IP67                                                |
| Shock Rating:              | IEC 60947-5-2, Part 7.4.1/IEC 60947-5-2, Part 7.4.2 |
| Short Circuit Protected    | NO                                                  |
| Reverse Polarity Protected | NO                                                  |
| Connector Type             | N_A                                                 |
| Current Consumption        | <2.5 mA                                             |
|                            |                                                     |