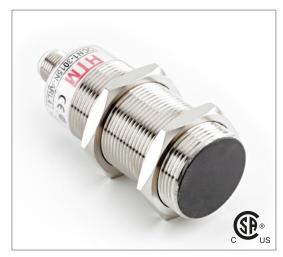

# Part Number CCM1-3020A-AUL3

## Technical Data

| Sensing Type               | Capacitive Sensor                                   |
|----------------------------|-----------------------------------------------------|
| Body Style                 | Cylindrical                                         |
| Sensor Housing Material    | Chrome Plated Brass                                 |
| Sensor Face Material       | PBT                                                 |
| Mounting Style             | Shielded                                            |
| Diameter                   | 30 mm                                               |
| Sensing Range:             | 2-20 mm                                             |
| Output Type:               | AC                                                  |
| Output Function            | Normally Open                                       |
| Connection                 | Connect                                             |
| Body Length                | 98                                                  |
| Operating Voltage          | 20-250 VAC                                          |
| Switching Frequency        | 25 Hz                                               |
| Operating Temperature      | -25 °C - +70 °C                                     |
| Overload Trip Point        | _                                                   |
| Hysteresis:                | <15% (Sr)                                           |
| IP Rating:                 | IP67                                                |
| Shock Rating:              | IEC 60947-5-2, Part 7.4.1/IEC 60947-5-2, Part 7.4.2 |
| Short Circuit Protected    | NO                                                  |
| Reverse Polarity Protected | NO                                                  |
| Connector Type             | 3-Pin MICRO Quick-Connect                           |
| Current Consumption        | <2.5 mA                                             |