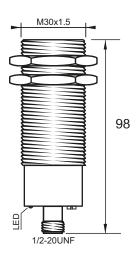

#### **Dimensions**

## Technical Data

| Sensing Type               | Capacitive Sensor                                   |
|----------------------------|-----------------------------------------------------|
| Body Style                 | Cylindrical                                         |
| Sensor Housing Material    | Chrome Plated Brass                                 |
| Sensor Face Material       | PBT                                                 |
| Mounting Style             | Shielded                                            |
| Diameter                   | 30 mm                                               |
| Sensing Range:             | 2-20 mm                                             |
| Output Type:               | AC                                                  |
| Output Function            | Normally Open                                       |
| Connection                 | Connect                                             |
| Body Length                | 98                                                  |
| Operating Voltage          | 20-250 VAC                                          |
| Switching Frequency        | 25 Hz                                               |
| Operating Temperature      | -25 °C - +70 °C                                     |
| Overload Trip Point        | _                                                   |
| Hysteresis:                | <15% (Sr)                                           |
| IP Rating:                 | IP67                                                |
| Shock Rating:              | IEC 60947-5-2, Part 7.4.1/IEC 60947-5-2, Part 7.4.2 |
| Short Circuit Protected    | NO                                                  |
| Reverse Polarity Protected | NO                                                  |
| Connector Type             | 3-Pin MICRO Quick-Connect                           |
| Current Consumption        | <2.5 mA                                             |