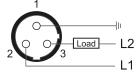

### **Capacitive Proximity Sensor**



Note: The product images shown may change over time as products are updated.

#### **Dimensions**



# Part Number CCM1-3020A-AUL3

#### **Features**

- Capacitive sensors for the reliable detection of liquids, plastics, powders, pellets and pastes
- · Available in plastic or stainless steel housings
- Connectable with a pre-wired cable of any length or with a quick-connector
- Available with PNP, NPN, AC or AC/DC output functions
- Mountable with a shielded or unshielded construction with adjustable sensitivity

#### Connection

- 1 Yellow / Green 2 - Red / Black
- 3 Red / White



## Technical Data

| Sensing Type               | Capacitive Sensor                                   |
|----------------------------|-----------------------------------------------------|
| Body Style                 | Cylindrical                                         |
| Sensor Housing Material    | Chrome Plated Brass                                 |
| Sensor Face Material       | PBT                                                 |
| Mounting Style             | Shielded                                            |
| Diameter                   | 30 mm                                               |
| Sensing Range:             | 2-20 mm                                             |
| Output Type:               | AC                                                  |
| Output Funct