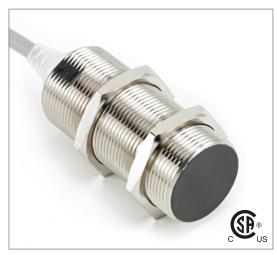

# Part Number CCM1-3015U-B3L2

### **Features**

- Capacitive sensors for the reliable detection of liquids, plastics, powders, pellets and pastes
- · Available in plastic or stainless steel housings
- Connectable with a pre-wired cable of any length or with a quick-connector
- Available with PNP, NPN, AC or AC/DC output functions
- Mountable with a shielded or unshielded construction with adjustable sensitivity