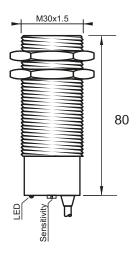

### **Dimensions**

### Connection

| <b>Technical Data</b>      |                                                     |
|----------------------------|-----------------------------------------------------|
| Sensing Type               | Capacitive Sensor                                   |
| Body Style                 | Cylindrical                                         |
| Sensor Housing Material    | Chrome Plated Brass                                 |
| Sensor Face Material       | PBT                                                 |
| Mounting Style             | Shielded                                            |
| Diameter                   | 30 mm                                               |
| Sensing Range:             | 2-15 mm                                             |
| Output Type:               | AC-DC                                               |
| Output Function            | Normally Closed                                     |
| Connection                 | Pre-Wired Cable                                     |
| Body Length                | 80                                                  |
| Operating Voltage          | 20-250 VAC/DC                                       |
| Switching Frequency        | 25 Hz AC;40 Hz DC                                   |
| Operating Temperature      | -25 °C - +70 °C                                     |
| Overload Trip Point        | _                                                   |
| Hysteresis:                | <15% (Sr)                                           |
| IP Rating:                 | IP67                                                |
| Shock Rating:              | IEC 60947-5-2, Part 7.4.1/IEC 60947-5-2, Part 7.4.2 |
| Short Circuit Protected    | NO                                                  |
| Reverse Polarity Protected | NO                                                  |
| Connector Type             | N_A                                                 |
| Current Consumption        | <2.5 mA                                             |