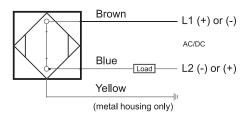

### Connection

| <b>Technical Data</b>      |                                                     |
|----------------------------|-----------------------------------------------------|
| Sensing Type               | Capacitive Sensor                                   |
| Body Style                 | Cylindrical                                         |
| Sensor Housing Material    | Chrome Plated Brass                                 |
| Sensor Face Material       | PBT                                                 |
| Mounting Style             | Shielded                                            |
| Diameter                   | 30 mm                                               |
| Sensing Range:             | 2-15 mm                                             |
| Output Type:               | AC-DC                                               |
| Output Function            | Normally Closed                                     |
| Connection                 | Pre-Wired Cable                                     |
| Body Length                | 80                                                  |
| Operating Voltage          | 20-250 VAC/DC                                       |
| Switching Frequency        | 25 Hz AC;40 Hz DC                                   |
| Operating Temperature      | -25 °C - +70 °C                                     |
| Overload Trip Point        | _                                                   |
| Hysteresis:                | <15% (Sr)                                           |
| IP Rating:                 | IP67                                                |
| Shock Rating:              | IEC 60947-5-2, Part 7.4.1/IEC 60947-5-2, Part 7.4.2 |
| Short Circuit Protected    | NO                                                  |
| Reverse Polarity Protected | NO                                                  |
| Connector Type             | N_A                                                 |
| Current Consumption        | <2.5 mA                                             |