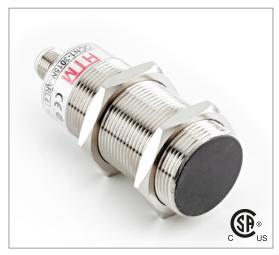

# **Capacitive Proximity Sensor**

Note: The product images shown may change over time as products are updated.

# **Part Number** CCM1-3015U-AZL3

### **Features**

- · Capacitive sensors for the reliable detection of liquids, plastics, powders, pellets and pastes
- · Available in plastic or stainless steel housings
- Connectable with a pre-wired cable of any length or with a quick-connector
- Available with PNP, NPN, AC or AC/DC output functions
- Mountable with a shielded or unshielded construction with adjustable sensitivity

### Connection

| Technical Data             |                                                     |
|----------------------------|-----------------------------------------------------|
| Sensing Type               | Capacitive Sensor                                   |
| Body Style                 | Cylindrical                                         |
| Sensor Housing Material    | Chrome Plated Brass                                 |
| Sensor Face Material       | PBT                                                 |
| Mounting Style             | Shielded                                            |
| Diameter                   | 30 mm                                               |
| Sensing Range:             | 2-15 mm                                             |
| Output Type:               | AC-DC                                               |
| Output Function            | Normally Open                                       |
| Connection                 | Connect                                             |
| Body Length                | 96                                                  |
| Operating Voltage          | 20-250 VAC/DC                                       |
| Switching Frequency        | 25 Hz AC;40 Hz DC                                   |
| Operating Temperature      | -25 °C - +70 °C                                     |
| Overload Trip Point        | _                                                   |
| Hysteresis:                | <15% (Sr)                                           |
| IP Rating:                 | IP67                                                |
| Shock Rating:              | IEC 60947-5-2, Part 7.4.1/IEC 60947-5-2, Part 7.4.2 |
| Short Circuit Protected    | NO                                                  |
| Reverse Polarity Protected | NO                                                  |
| Connector Type             | Mini STYLE Quick-Connect                            |
| Current Consumption        | <2.5 mA                                             |