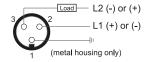

### Connection

| Technical Data             |                                                     |
|----------------------------|-----------------------------------------------------|
| Sensing Type               | Capacitive Sensor                                   |
| Body Style                 | Cylindrical                                         |
| Sensor Housing Material    | Chrome Plated Brass                                 |
| Sensor Face Material       | PBT                                                 |
| Mounting Style             | Shielded                                            |
| Diameter                   | 30 mm                                               |
| Sensing Range:             | 2-15 mm                                             |
| Output Type:               | AC-DC                                               |
| Output Function            | Normally Open                                       |
| Connection                 | Connect                                             |
| Body Length                | 96                                                  |
| Operating Voltage          | 20-250 VAC/DC                                       |
| Switching Frequency        | 25 Hz AC;40 Hz DC                                   |
| Operating Temperature      | -25 °C - +70 °C                                     |
| Overload Trip Point        | _                                                   |
| Hysteresis:                | <15% (Sr)                                           |
| IP Rating:                 | IP67                                                |
| Shock Rating:              | IEC 60947-5-2, Part 7.4.1/IEC 60947-5-2, Part 7.4.2 |
| Short Circuit Protected    | NO                                                  |
| Reverse Polarity Protected | NO                                                  |
| Connector Type             | Mini STYLE Quick-Connect                            |
| Current Consumption        | <2.5 mA                                             |