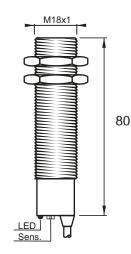

#### **Dimensions**

Note: The product images shown may change over time as products are updated.

## **Technical Data**

| loonnoal Bata              |                                                     |
|----------------------------|-----------------------------------------------------|
| Sensing Type               | Capacitive Sensor                                   |
| Body Style                 | Cylindrical                                         |
| Sensor Housing Material    | Chrome Plated Brass                                 |
| Sensor Face Material       | PBT                                                 |
| Mounting Style             | Shielded                                            |
| Diameter                   | 18 mm                                               |
| Sensing Range:             | 2-8 mm                                              |
| Output Type:               | AC                                                  |
| Output Function            | Normally Closed                                     |
| Connection                 | Pre-Wired Cable                                     |
| Body Length                | 80                                                  |
| Operating Voltage          | 20-250 VAC                                          |
| Switching Frequency        | 25 Hz                                               |
| Operating Temperature      | -25 °C - +70 °C                                     |
| Overload Trip Point        | —                                                   |
| Hysteresis:                | <15% (Sr)                                           |
| IP Rating:                 | IP67                                                |
| Shock Rating:              | IEC 60947-5-2, Part 7.4.1/IEC 60947-5-2, Part 7.4.2 |
| Short Circuit Protected    | NO                                                  |
| Reverse Polarity Protected | NO                                                  |
| Connector Type             | N_A                                                 |
| Current Consumption        | <2.5 mA                                             |
|                            |                                                     |