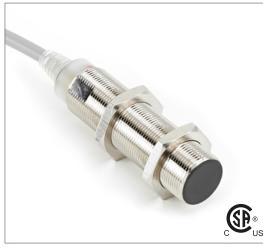

# CCM1-1808A-B3L2

# **Capacitive Proximity Sensor**

#### Features

- · Capacitive sensors for the reliable detection of liquids, plastics, powders, pellets and pastes
- · Available in plastic or stainless steel housings
- Connectable with a pre-wired cable of any • length or with a quick-connector
- Available with PNP, NPN, AC or AC/DC output functions
- Mountable with a shielded or unshielded • construction with adjustable sensitivity