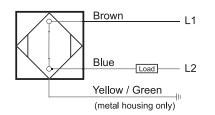

# CCM1-1808A-B3L2

# **Capacitive Proximity Sensor**



#### **Dimensions**



Note: The product images shown may change over time as products are updated.

## Part Number

### CCM1-1808A-B3L2

#### Features

- · Capacitive sensors for the reliable detection of liquids, plastics, powders, pellets and pastes
- · Available in plastic or stainless steel housings
- Connectable with a pre-wired cable of any • length or with a quick-connector
- Available with PNP, NPN, AC or AC/DC output functions
- Mountable with a shielded or unshielded • construction with adjustable sensitivity

#### Connection





## **Technical Data**

| loonnoal Bata              |                                                     |
|----------------------------|-----------------------------------------------------|
| Sensing Type               | Capacitive Sensor                                   |
| Body Style                 | Cylindrical                                         |
| Sensor Housing Material    | Chrome Plated Brass                                 |
| Sensor Face Material       | PBT                                                 |
| Mounting Style             | Shielded                                            |
| Diameter                   | 18 mm                                               |
| Sensing Range:             | 2-8 mm                                              |
| Output