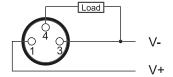

# **Capacitive Proximity Sensor**



Note: The product images shown may change over time as products are updated.

## **Dimensions**



## **Part Number** CCM1-0801P-BCU3

#### **Features**

- · Capacitive sensors for the reliable detection of liquids, plastics, powders, pellets and pastes
- · Available in plastic or stainless steel housings
- Connectable with a pre-wired cable of any length or with a quick-connector
- Available with PNP, NPN, AC or AC/DC output functions
- Mountable with a shielded or unshielded construction with adjustable sensitivity

#### Connection

- 1 Brown
- 3 Blue 4 - Black





## **Technical Data**

| Sensing Type               | Capacitive Sensor                                   |
|----------------------------|-----------------------------------------------------|
| Body Style                 | Cylindrical                                         |
| Sensor Housing Material    | Chrome Plated Brass                                 |
| Sensor Face Material       | PBT                                                 |
| Mounting Style             | Shielded                                            |
| Diameter                   | 8 mm                                                |
| Sensing Range:             | 1 mm                                                |
| Output Type:               | PNP                                                 |
| Output