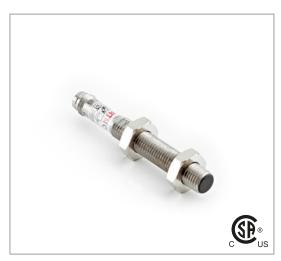

# **Capacitive Proximity Sensor**

Note: The product images shown may change over time as products are updated.

## **Part Number** CCM1-0801P-BCU3