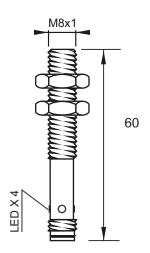

## **Dimensions**

## **Technical Data**

| Sensing Type               | Capacitive Sensor                                   |
|----------------------------|-----------------------------------------------------|
| Body Style                 | Cylindrical                                         |
| Sensor Housing Material    | Chrome Plated Brass                                 |
| Sensor Face Material       | PBT                                                 |
| Mounting Style             | Shielded                                            |
| Diameter                   | 8 mm                                                |
| Sensing Range:             | 1 mm                                                |
| Output Type:               | PNP                                                 |
| Output Function            | Normally Closed                                     |
| Connection                 | Connect                                             |
| Body Length                | 60                                                  |
| Operating Voltage          | 10-30 VDC                                           |
| Switching Frequency        | 100 Hz                                              |
| Operating Temperature      | -25 °C - +70 °C                                     |
| Overload Trip Point        | 220 mA                                              |
| Hysteresis:                | <15% (Sr)                                           |
| IP Rating:                 | IP67                                                |
| Shock Rating:              | IEC 60947-5-2, Part 7.4.1/IEC 60947-5-2, Part 7.4.2 |
| Short Circuit Protected    | YES                                                 |
| Reverse Polarity Protected | YES                                                 |
| Connector Type             | 3-Pin PICO Quick-Connect                            |
| Current Consumption        | <10 mA                                              |