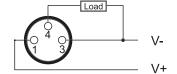

## **Capacitive Proximity Sensor**



Note: The product images shown may change over time as products are updated.

#### **Dimensions**



# Part Number CCM1-0801P-ACU3

#### **Features**

- Capacitive sensors for the reliable detection of liquids, plastics, powders, pellets and pastes
- · Available in plastic or stainless steel housings
- Connectable with a pre-wired cable of any length or with a quick-connector
- Available with PNP, NPN, AC or AC/DC output functions
- Mountable with a shielded or unshielded construction with adjustable sensitivity

#### Connection

- 1 Brown
- 3 Blue 4 - Black





### **Technical Data**

| Sensing Type               | Capacitive Sensor                                   |
|----------------------------|-----------------------------------------------------|
| Body Style                 | Cylindrical                                         |
| Sensor Housing Material    | Chrome Plated Brass                                 |
| Sensor Face Material       | PBT                                                 |
| Mounting Style             | Shielded                                            |
| Diameter                   | 8 mm                                                |
| Sensing Range:             | 1 mm                                                |
| Output Type:               | PNP                                                 |
| Outpu