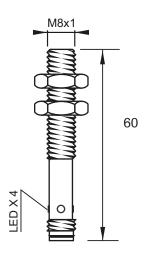

#### **Dimensions**

### **Technical Data**

| Sensing Type               | Capacitive Sensor                                   |
|----------------------------|-----------------------------------------------------|
| Body Style                 | Cylindrical                                         |
| Sensor Housing Material    | Chrome Plated Brass                                 |
| Sensor Face Material       | PBT                                                 |
| Mounting Style             | Shielded                                            |
| Diameter                   | 8 mm                                                |
| Sensing Range:             | 1 mm                                                |
| Output Type:               | PNP                                                 |
| Output Function            | Normally Open                                       |
| Connection                 | Connect                                             |
| Body Length                | 60                                                  |
| Operating Voltage          | 10-30 VDC                                           |
| Switching Frequency        | 100 Hz                                              |
| Operating Temperature      | -25 °C - +70 °C                                     |
| Overload Trip Point        | 220 mA                                              |
| Hysteresis:                | <15% (Sr)                                           |
| IP Rating:                 | IP67                                                |
| Shock Rating:              | IEC 60947-5-2, Part 7.4.1/IEC 60947-5-2, Part 7.4.2 |
| Short Circuit Protected    | YES                                                 |
| Reverse Polarity Protected | YES                                                 |
| Connector Type             | 3-Pin PICO Quick-Connect                            |
| Current Consumption        | <10 mA                                              |