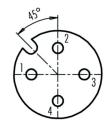

# Cables and Connectors ~ Black TPE Welding



Note: The product images shown may change over time as products are updated.

### **Dimensions**

### Connection





1 brown 2 white

3 blue

4 black

## Part Number R-FS4TZ-T665

#### **Features**

- High performance TPE cables for automotive applications
- 10 Million flex rating for long-lasting performance
- · Anti-vibration nuts for reliable connection
- · PTFE coated nuts for spatter resistance
- Single-ended, double-ended and splitter versions available
- Ideal for use in weld cells where cables can get damaged

## Cable Design

| M12               |
|-------------------|
| Single            |
| -                 |
| Female Straight   |
| 5 m               |
| Screw             |
| 4 A               |
| 250 V             |
| 4 x 22 AWG        |
| 19 x 34           |
| PUR               |
| PUR               |
| CuSn (Bronze)     |
| Au (Gold)         |
| TPE-E             |
| PTFE Brass        |