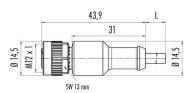

### **Dimensions**

## Cable Design

| M12               |
|-------------------|
| Single            |
| -                 |
| Female Straight   |
| 5 m               |
| Screw             |
| 4 A               |
| 250 V             |
| 4 x 22 AWG        |
| 19 x 34           |
| PUR               |
| PUR               |
| CuSn (Bronze)     |
| Au (Gold)         |
| TPE-E             |
| PTFE Brass        |
| IP68              |
| -25 °C to +105 °C |
|                   |