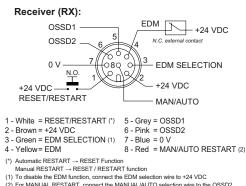

# Part Number HSC4-14-70 Connection

(2) For MANUAL RESTART, connect the MANUAL/AUTO selection wire to the OSSD2. For AUTO RESTART, connect the MANUAL/AUTO selection wire to the OSSD1.