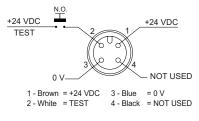

## HSC4-14-70

# Safety Light Curtains Category 4 (EN61496-1)



Note: The product images shown may change over time as products are updated.

# Part Number HSC4-14-70 Connection



(2) For MANUAL RESTART, connect the MANUAL/AUTO selection wire to the OSSD2. For AUTO RESTART, connect the MANUAL/AUTO selection wire to the OSSD1.

#### Emitter (TX):





## **Features**

Safety Light Curtains are used for the safety protection of people. Special safety rated redundant circuits provide confidence to machine designers and machine operators that once the beam is broken, the machine will become safe. Category 4 safety light curtains are available with small beam pitches to detect a finger or a hand, or with larger beam pitches to detect a larger body part. HTM Sensors safety light curtains are very easy to install with mounting brackets that attach to the top and bottom caps, or that fit inside the c-channel on the sides and have great prices to keep machines safe and within budget.

## **Technical Data**

| Protection Type                  | Finger Protection        |
|----------------------------------|--------------------------|
| Resol