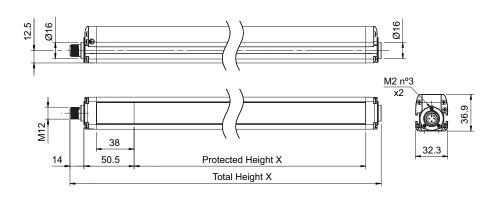

## Dimensions

In the USA: 1889 Maryland Ave., Niagara Falls, NY 14305 In Canada: 3419 Mainway, Burlington, ON L7M 1A9 Toll Free: 1-800-644-1756 • Fax: 888-283-2127 service@htmsensors.com

htmsensors.com