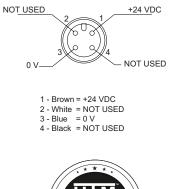

## HSC2-30-65

# Safety Light Curtains Category 2 (EN61496-1)



Note: The product images shown may change over time as products are updated.

# Part Number HSC2-30-65 Connection

#### Receiver (RX):



#### Emitter (TX):

SENSORS





## **Features**

Safety Light Curtains are used for the safety protection of people. Special safety rated redundant circuits provide confidence to machine designers and machine operators that once the beam is broken, the machine will become safe. Category 4 safety light curtains are available with small beam pitches to detect a finger or a hand, or with larger beam pitches to detect a larger body part. HTM Sensors safety light curtains are very easy to install with mounting brackets that attach to the top and bottom caps, or that fit inside the c-channel on the sides and have great prices to keep machines safe and within budget.

### **Technical Data**

| Protection Type                  | Hand Protection          |
|----------------------------------|--------------------------|
| Reso