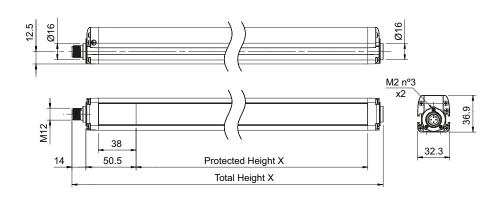

### **Technical Data**

| Protection Type                  | Hand Protection          |
|----------------------------------|--------------------------|
| Resolution                       | 30 mm                    |
| Protected Height                 | 1650 mm                  |
| Total Housing Height             | 1733.3 mm                |
| Operating Distance               | 0.2 m - 19 m             |
| Power Supply                     | 24 VDC                   |
| Outputs                          | 2 PNP                    |
| Output Current                   | 0.5 A max/output         |
| Capacitive Load                  | 2.2 uF @24 VDC max       |
| Response Time                    | 23 ms                    |
| Maximum Cable Length             | 50 m max                 |
| Operating Temperature            | -10 °C to +55 °C         |
| Humidity                         | 15-95% (no condensation) |
| Mechanical Protection            | IP65 (EN 60529)          |
| Test Input                       | On Receiver              |
| Restart Function                 | Automatic Restart        |
| External Device Monitoring (EDM) |                          |
|                                  |                          |

## Dimensions

In the USA: 1889 Maryland Ave., Niagara Falls, NY 14305 In Canada: 3419 Mainway, Burlington, ON L7M 1A9 Toll Free: 1-800-644-1756 • Fax: 888-283-2127 service@htmsensors.com