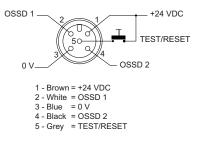

## HSC2-30-65

# Safety Light Curtains Category 2 (EN61496-1)



Note: The product images shown may change over time as products are updated.

# Part Number HSC2-30-65 Connection

#### Receiver (RX):



#### Emitter (TX):

SENSORS





## **Features**

Safety Light Curtains are used for the safety protection of people. Special safety rated redundant circuits provide confidence to machine designers and machine operators that once the beam is broken, the machine will become safe. Category 4 safety light curtains are available with small beam pitches to detect a finger or a hand, or with larger beam pitches to detect a larger body part. HTM Sensors safety light curtains are very easy to install with mounting brackets that attach to the top and bottom caps, or that fit inside the c-channel on the sides and have great prices to keep machines safe and within budget.

### **Technical Data**

| Protection Type                  | Hand Protection          |
|----------------------------------|---