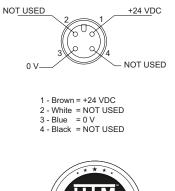

# Safety Light Curtains Category 2 (EN61496-1)



Note: The product images shown may change over time as products are updated.

# Part Number HSC2-30-24 Connection

#### Receiver (RX):



#### Emitter (TX):

SENSORS





### **Features**

Safety Light Curtains are used for the safety protection of people. Special safety rated redundant circuits provide confidence to machine designers and machine operators that once the beam is broken, the machine will become safe. Category 4 safety light curtains are available with small beam pitches to detect a finger or a hand, or with larger beam pitches to detect a larger body part. HTM Sensors safety light curtains are very easy to install with mounting brackets that attach to the top and bottom caps, or that fit inside the c-channel on the sides and have great prices to keep machines safe and within budget.

### **Technical Data**

| Protection Type                  | Hand Protection          |
|----------------------------------|--------------------------|
| Res