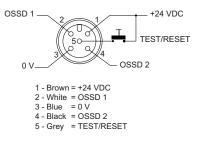

# Safety Light Curtains Category 2 (EN61496-1)



Note: The product images shown may change over time as products are updated.

# Part Number HSC2-30-24 Connection

#### Receiver (RX):



#### Emitter (TX):

SENSORS





### **Features**

Safety Light Curtains are used for the safety protection of people. Special safety rated redundant circuits provide confidence to machine designers and machine operators that once the beam is broken, the machine will become safe. Category 4 safety light curtains are available with small beam pitches to detect a finger or a hand, or with larger beam pitches to detect a larger body part. HTM Sensors safety light curtains are very easy to install with mounting brackets that attach to the top and bottom caps, or that fit inside the c-channel on the sides and have great prices to keep machines safe and within budget.

### **Technical Data**

| Protection Type                  | Hand Protection          |
|----------------------------------|--