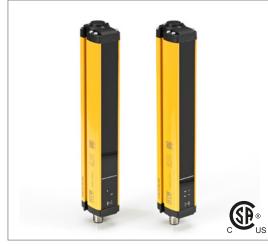

# Safety Light Curtains Category 2 (EN61496-1)

Note: The product images shown may change over time as products are updated.

### **Features**

Safety Light Curtains are used for the safety protection of people. Special safety rated redundant circuits provide confidence to machine designers and machine operators that once the beam is broken, the machine will become safe. Category 4 safety light curtains are available with small beam pitches to detect a finger or a hand, or with larger beam pitches to detect a larger body part. HTM Sensors safety light curtains are very easy to install with mounting brackets that attach to the top and bottom caps, or that fit inside the c-channel on the sides and have great prices to keep machines safe and within budget.