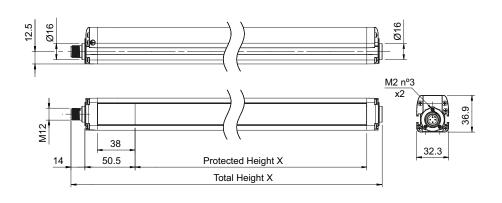

### **Technical Data**

| Protection Type                  | Hand Protection          |
|----------------------------------|--------------------------|
| Resolution                       | 30 mm                    |
| Protected Height                 | 600 mm                   |
| Total Housing Height             | 683.2 mm                 |
| Operating Distance               | 0.2 m - 19 m             |
| Power Supply                     | 24 VDC                   |
| Outputs                          | 2 PNP                    |
| Output Current                   | 0.5 A max/output         |
| Capacitive Load                  | 2.2 uF @24 VDC max       |
| Response Time                    | 12 ms                    |
| Maximum Cable Length             | 50 m max                 |
| Operating Temperature            | -10 °C to +55 °C         |
| Humidity                         | 15-95% (no condensation) |
| Mechanical Protection            | IP65 (EN 60529)          |
| Test Input                       | On Receiver              |
| Restart Function                 | Automatic Restart        |
| External Device Monitoring (EDM) |                          |

## Dimensions

In the USA: 1889 Maryland Ave., Niagara Falls, NY 14305 In Canada: 3419 Mainway, Burlington, ON L7M 1A9 Toll Free: 1-800-644-1756 • Fax: 888-283-2127 service@htmsensors.com

htmsensors.com